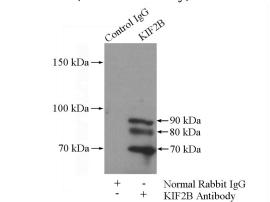

## KIF2B antibody

Catalog Number: 112011

Product name

KIF2B antibody

**Specificity** 

Human, Mouse, Rat; other species not tested.

**Antibody description** 

KIF2B Rabbit Polyclonal antibody. Positive IP detected in mouse testis tissue. Positive WB detected in mouse brain tissue, mouse testis tissue. Observed molecular weight by Westernblot: 80 kDa

## **Validations**

mouse brain tissue were subjected to SDS PAGE followed by western blot with Catalog No:112011(KIF2B antibody) at dilution of 1:1000

IP Result of anti-KIF2B (IP:Catalog No:112011, 4ug; Detection:Catalog No:112011 1:1000) with mouse testis tissue lysate 4000ug.