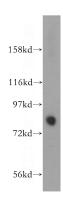

## KIF2B antibody

Catalog Number: 112011

Product name

KIF2B antibody

**Specificity** 

Human, Mouse, Rat; other species not tested.

**Antibody description** 

KIF2B Rabbit Polyclonal antibody. Positive IP detected in mouse testis tissue. Positive WB detected in mouse brain tissue, mouse testis tissue. Observed molecular weight by Westernblot: 80 kDa

## **Validations**

mouse brain tissue were subjected to SDS PAGE followed by western blot with Catalog No:112011(KIF2B antibody) at dilution of 1:1000

IP Result of anti-KIF2B (IP:Catalog No:112011, 4ug; Detection:Catalog No:112011 1:1000) with mouse testis tissue lysate 4000ug.