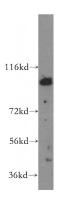

## KIF20A antibody

Catalog Number: 112006

**Product name** 

KIF20A antibody

**Specificity** 

Human, Mouse, Rat; other species not tested.

**Antibody description** 

KIF20A Rabbit Polyclonal antibody. Positive IP detected in HEK-293 cells. Positive WB detected in HEK-293 cells, HL-60 cells. Observed molecular weight by Western-blot: 100 kDa

**Dilutions** 

Recommended Dilution:

WB: 1:500-1:5000

IP: 1:200-1:2000 **Validations** 

HEK-293 cells were subjected to SDS PAGE followed by western blot with Catalog No:112006(KIF20A antibody) at dilution of 1:500