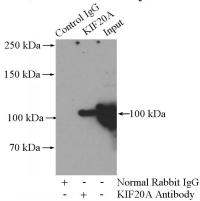

IP Result of anti-KIF20A (IP:Catalog No:112006, 4ug; Detection:Catalog No:112006 1:500) with HEK-293 cells lysate 1200ug.