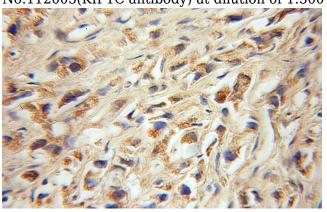

Immunohistochemical of paraffin-embedded human gliomas using Catalog No:112005(KIF1C antibody) at dilution of 1:100 (under 10x lens)

IP Result of anti-KIF1C (IP:Catalog No:112005, 5ug; Detection:Catalog No:112005 1:300) with