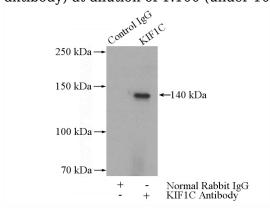

Immunohistochemical of paraffin-embedded human gliomas using Catalog No:112005(KIF1C antibody) at dilution of 1:100 (under 10x lens)

IP Result of anti-KIF1C (IP:Catalog No:112005, 5ug; Detection:Catalog No:112005 1:300) with

## KIF1C antibody

Catalog Number: 112005

mouse heart tissue lysate 4000ug.