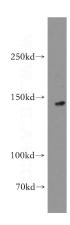

**Dilutions** 

Recommended Dilution:

WB: 1:500-1:5000

IP: 1:200-1:1000

IHC: 1:20-1:200

**Validations** 

mouse heart tissue were subjected to SDS PAGE followed by western blot with Catalog No:112005(KIF1C antibody) at dilution of 1:500