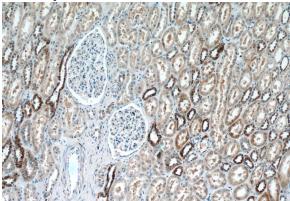

Immunohistochemistry of paraffin-embedded human kidney tissue slide using Catalog No:111999(KIF12 Antibody) at dilution of 1:50 (under 10x lens)

Immunohistochemistry of paraffin-embedded human kidney tissue slide using Catalog