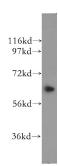

Observed molecular weight by Western-blot: 65kd

**Preparation** 

This antibody was obtained by immunization of KIF12 recombinant protein (Accession Number: XM\_047422710). Purification method: Antigen affinity purified.

**Applications** 

ELISA, WB, IHC

**Dilutions** 

Recommended Dilution:

WB: 1:500-1:5000

IHC: 1:20-1:200

**Validations** 

Y79 cells were subjected to SDS PAGE followed by western blot with Catalog No:111999(KIF12 antibody) at dilution of 1:400