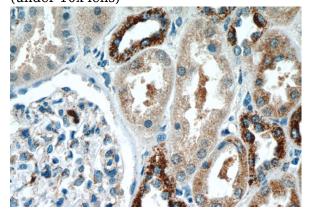

Immunohistochemistry of paraffin-embedded human kidney tissue slide using Catalog No:111999(KIF12 Antibody) at dilution of 1:50 (under 10x lens)

Immunohistochemistry of paraffin-embedded human kidney tissue slide using Catalog

## KIF12 antibody

Catalog Number: 111999

No:111999(KIF12 Antibody) at dilution of 1:50 (under 40x lens)