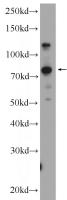

## **KIAA1530** antibody

Catalog Number: 111994

**Product name** 

KIAA1530 antibody

**Specificity** 

Human; other species not tested.

**Antibody description** 

KIAA1530 Rabbit Polyclonal antibody. Positive WB detected in Raji cells. Observed molecular weight by Western-blot: 81 kDa

## **Validations**

Raji cells were subjected to SDS PAGE followed by western blot with Catalog No:111994(KIAA1530 Antibody) at dilution of 1:300