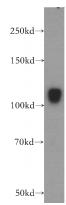

## **KIAA1468** antibody

Catalog Number: 111993

**Product name** 

KIAA1468 antibody

**Specificity** 

human, mouse, rat; other species not tested.

Antibody description

KIAA1468 Rabbit Polyclonal antibody. Positive WB detected in human brain tissue, A549 cells. Observed molecular weight by Western-blot: 100-135kd

**Dilutions** 

Recommended Dilution:

WB: 1:500-1:5000

**Validations** 

human brain tissue were subjected to SDS PAGE followed by western blot with Catalog No:111993(KIAA1468 antibody) at dilution of 1:500