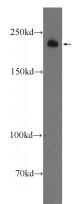

## **Antibody description**

KIAA1429 Rabbit Polyclonal antibody. Positive WB detected in PC-3 cells, SKOV-3 cells. Observed molecular weight by Western-blot: 200-210 kDa

## Validations

PC-3 cells were subjected to SDS PAGE followed by western blot with Catalog No:111992(KIAA1429 Antibody) at dilution of 1:600