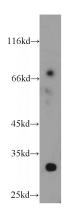

# **Antibody description**

KIAA1191 Rabbit Polyclonal antibody. Positive WB detected in mouse ovary tissue, mouse uterus tissue. Positive IF detected in Hela. Observed molecular weight by Western-blot: 33kd

### **Dilutions**

Recommended Dilution:

WB: 1:200-1:2000

IF: 1:10-1:100 **Validations** 

mouse ovary tissue were subjected to SDS PAGE followed by western blot with Catalog No:111989(KIAA1191 antibody) at dilution of 1:200