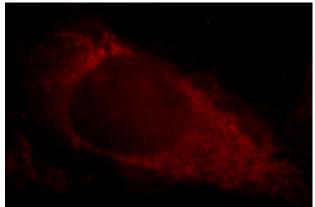

# **Antibody description**

KIAA1191 Rabbit Polyclonal antibody. Positive WB detected in mouse ovary tissue, mouse uterus tissue. Positive IF detected in Hela. Observed molecular weight by Western-blot: 33kd

Immunofluorescent analysis of Hela cells, using KIAA1191 antibody Catalog No:111989 at 1:25 dilution and Rhodamine-labeled goat anti-rabbit IgG (red).