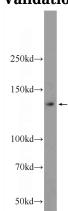

## **KIAA1033** antibody

Catalog Number: 111988

**Product name** 

KIAA1033 antibody

**Specificity** 

Human; other species not tested.

**Antibody description** 

KIAA1033 Rabbit Polyclonal antibody. Positive WB detected in HeLa cells. Observed molecular weight by Western-blot: 136 kDa

**Dilutions** 

Recommended Dilution:

WB: 1:200-1:1000

**Validations** 

HeLa cells were subjected to SDS PAGE followed by western blot with Catalog No:111988(KIAA1033 Antibody) at dilution of 1:300