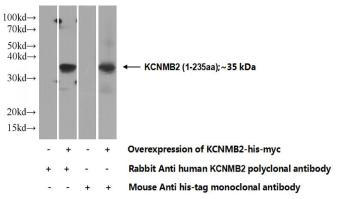

## Validations

Transfected HEK-293 cells were subjected to SDS PAGE followed by western blot with Catalog No:111974(KCNMB2 Antibody) at dilution of 1:500