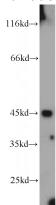

## ITPK1 antibody

Catalog Number: 111956

**Product name** 

ITPK1 antibody

**Specificity** 

Human, Mouse; other species not tested.

**Antibody description** 

ITPK1 Rabbit Polyclonal antibody. Positive WB detected in human brain tissue, HEK-293 cells, mouse eye tissue. Observed molecular weight by Western-blot: 45 kDa

**Dilutions** 

Recommended Dilution:

WB: 1:200-1:2000

**Validations** 

human brain tissue were subjected to SDS PAGE followed by western blot with Catalog No:111956(ITPK1 antibody) at dilution of 1:300