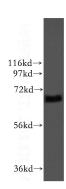

## ITFG1 antibody

Catalog Number: 111945

**Product name** 

ITFG1 antibody

**Specificity** 

human, mouse, rat; other species not tested.

**Antibody description** 

ITFG1 Rabbit Polyclonal antibody. Positive WB detected in mouse testis tissue. Observed molecular weight by Western-blot: 68kd

## **Validations**

mouse testis tissue were subjected to SDS PAGE followed by western blot with Catalog No:111945(ITFG1 antibody) at dilution of 1:2000