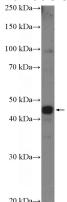

## **ISL2 antibody**

Catalog Number: 111940

**Product name** 

ISL2 antibody

**Specificity** 

Human, Mouse, Rat; other species not tested.

**Antibody description** 

ISL2 Rabbit Polyclonal antibody. Positive WB detected in Neuro-2a cells. Observed molecular weight by Western-blot: 40-45 kDa

## **Validations**

Neuro-2a cells were subjected to SDS PAGE followed by western blot with Catalog No:111940(ISL2 Antibody) at dilution of 1:600