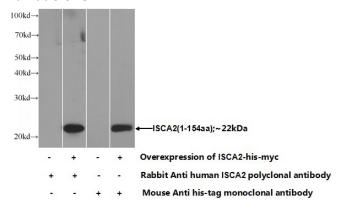

## **ISCA2** antibody

Catalog Number: 111935

**Product name** 

ISCA2 antibody

**Specificity** 

Human; other species not tested.

**Antibody description** 

ISCA2 Rabbit Polyclonal antibody. Positive WB detected in Transfected HEK-293 cells.

## **Validations**

Transfected HEK-293 cells were subjected to SDS PAGE followed by western blot with Catalog No:111935(ISCA2 Antibody) at dilution of 1:1000