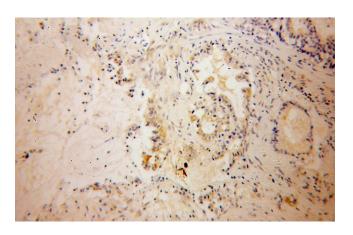

#### **Validations**

Immunohistochemical of paraffin-embedded human pancreas cancer using Catalog No:111930(KCNF1 antibody) at dilution of 1:100 (under 10x lens)

Immunohistochemical of paraffin-embedded human pancreas cancer using Catalog No:111930(KCNF1 antibody) at dilution of 1:100 (under 40x lens)