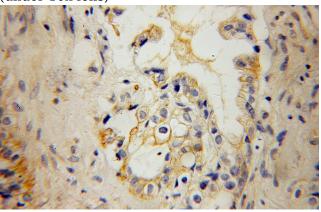

#### **Validations**

Immunohistochemical of paraffin-embedded human pancreas cancer using Catalog No:111930(KCNF1 antibody) at dilution of 1:100 (under 10x lens)

Immunohistochemical of paraffin-embedded human pancreas cancer using Catalog No:111930(KCNF1 antibody) at dilution of 1:100 (under 40x lens)