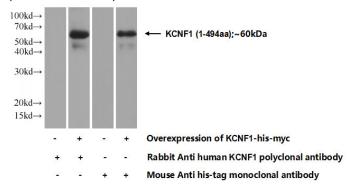

Transfected HEK-293 cells were subjected to SDS PAGE followed by western blot with Catalog No:111930(KCNF1 Antibody) at dilution of 1:1000