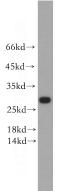

## Antibody description

KCNE4 Rabbit Polyclonal antibody. Positive WB detected in human skeletal muscle tissue, L02 cells. Observed molecular weight by Western-blot: 25-30 kDa

# Validations

human skeletal muscle tissue were subjected to SDS PAGE followed by western blot with Catalog No:111929(KCNE4 antibody) at dilution of 1:300