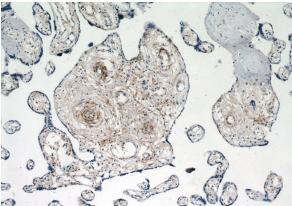

#### Validations

Immunohistochemistry of paraffin-embedded human placenta tissue slide using Catalog No:111922(KCNA10 Antibody) at dilution of 1:50 (under 10x lens)

Immunohistochemistry of paraffin-embedded human placenta tissue slide using Catalog No:111922(KCNA10 Antibody) at dilution of 1:50 (under 40x lens)