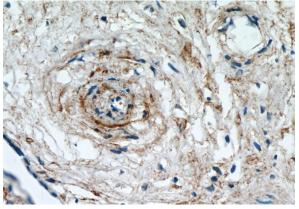

#### Validations

Immunohistochemistry of paraffin-embedded human placenta tissue slide using Catalog No:111922(KCNA10 Antibody) at dilution of 1:50 (under 10x lens)

Immunohistochemistry of paraffin-embedded human placenta tissue slide using Catalog No:111922(KCNA10 Antibody) at dilution of 1:50 (under 40x lens)