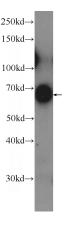

# Validations

mouse heart tissue were subjected to SDS PAGE followed by western blot with Catalog No:111919(KBTBD10 Antibody) at dilution of 1:1500

Immunohistochemistry of paraffin-embedded human heart tissue slide using Catalog No:111919(KBTBD10 Antibody) at dilution of 1:100 (under 40x lens)