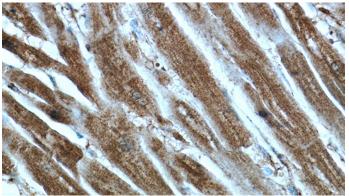

Immunohistochemistry of paraffin-embedded human skeletal muscle tissue slide using Catalog

# **KBTBD10** antibody

Catalog Number: 111919

No:111919(KBTBD10 Antibody) at dilution of 1:50 (under 40x lens)