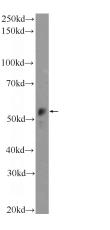

## **Antibody description**

KATNAL1 Rabbit Polyclonal antibody. Positive IP detected in HeLa cells. Positive WB detected in HeLa cells. Observed molecular weight by Western-blot: 50-55 kDa

# Validations

HeLa cells were subjected to SDS PAGE followed by western blot with Catalog No:111915(KATNAL1 Antibody) at dilution of

IP Result of anti-KATNAL1 (IP:Catalog No:111915, 3ug; Detection:Catalog No:111915 1:500) with HeLa cells lysate 3000ug.