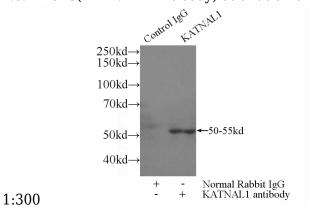

## **Antibody description**

KATNAL1 Rabbit Polyclonal antibody. Positive IP detected in HeLa cells. Positive WB detected in HeLa cells. Observed molecular weight by Western-blot: 50-55 kDa

# Validations

HeLa cells were subjected to SDS PAGE followed by western blot with Catalog No:111915(KATNAL1 Antibody) at dilution of

IP Result of anti-KATNAL1 (IP:Catalog No:111915, 3ug; Detection:Catalog No:111915 1:500) with HeLa cells lysate 3000ug.