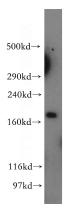

## **KALRN** antibody

Catalog Number: 111907

**Product name** 

KALRN antibody

**Specificity** 

Human, Mouse; other species not tested.

**Antibody description** 

KALRN Rabbit Polyclonal antibody. Positive WB detected in human brain tissue, human kidney tissue, mouse colon tissue. Observed molecular weight by Western-blot: 200kd

## **Validations**

human brain tissue were subjected to SDS PAGE followed by western blot with Catalog No:111907(KALRN antibody) at dilution of 1:500