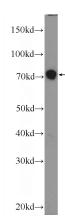

**Antibody description** 

JPH1 Rabbit Polyclonal antibody. Positive WB detected in HEK-293 cells. Observed molecular weight by Western-blot: 72 kDa

**Preparation** 

This antibody was obtained by immunization of JPH1 recombinant protein (Accession Number: NM\_001317830). Purification method: Antigen affinity purified.

**Applications** 

ELISA, WB

**Dilutions** 

Recommended Dilution: WB: 1:1000-1:10000

**Validations** 

HEK-293 cells were subjected to SDS PAGE followed by western blot with Catalog No:111896(JPH1 Antibody) at dilution of 1:2000