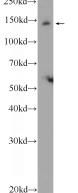

#### Antibody description

JIP3 Rabbit Polyclonal antibody. Positive WB detected in rat brain tissue. Observed molecular weight by Western-blot: 147 kDa

#### Validations 250kd→

rat brain tissue were subjected to SDS PAGE followed by western blot with Catalog No:111885(JIP3 Antibody) at dilution of 1:600