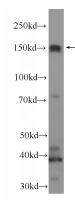

## Jagged 2 antibody

Catalog Number: 111878

**Product name** 

Jagged 2 antibody

**Specificity** 

Human; other species not tested.

**Antibody description** 

Jagged 2 Rabbit Polyclonal antibody. Positive WB detected in HeLa cells. Observed molecular weight by Western-blot: 150 kDa

## **Validations**

HeLa cells were subjected to SDS PAGE followed by western blot with Catalog No:111878(JAG2 Antibody) at dilution of 1:500