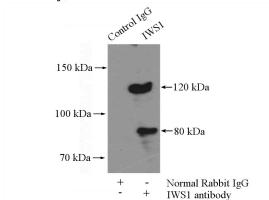

## **Validations**

HeLa cells were subjected to SDS PAGE followed by western blot with Catalog No:111876(IWS1 Antibody) at dilution of 1:3000

IP Result of anti-IWS1 (IP:Catalog No:111876, 4ug; Detection:Catalog No:111876 1:500) with mouse brain tissue lysate 4000ug.