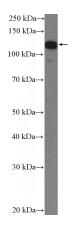

## **IWS1** antibody

Catalog Number: 111876

**Product name** 

IWS1 antibody

**Specificity** 

Human, Mouse, Rat; other species not tested.

**Antibody description** 

IWS1 Rabbit Polyclonal antibody. Positive IP detected in mouse brain tissue. Positive WB detected in HeLa cells, human brain tissue, mouse brain tissue, rat brain tissue. Observed molecular weight by Western-blot: 116-120 kDa

## **Validations**

HeLa cells were subjected to SDS PAGE followed by western blot with Catalog No:111876(IWS1 Antibody) at dilution of 1:3000

IP Result of anti-IWS1 (IP:Catalog No:111876, 4ug; Detection:Catalog No:111876 1:500) with mouse brain tissue lysate 4000ug.