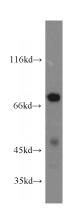

#### **Validations**

mouse heart tissue were subjected to SDS PAGE followed by western blot with Catalog No:111875(IVNS1ABP antibody) at dilution of 1:800

Immunohistochemical of paraffin-embedded human kidney using Catalog No:111875(IVNS1ABP antibody) at dilution of 1:100 (under 10x lens)