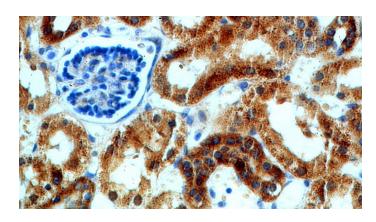

# **IVNS1ABP** antibody

Catalog Number: 111875

Immunohistochemical of paraffin-embedded human kidney using Catalog No:111875(IVNS1ABP antibody) at dilution of 1:100 (under 40x lens)

IP Result of anti-IVNS1ABP (IP:Catalog No:111875, 4ug; Detection:Catalog No:111875 1:800) with mouse heart tissue lysate 4000ug.