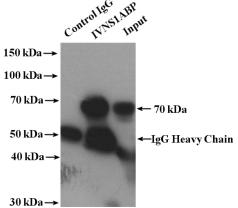

# **IVNS1ABP** antibody

Catalog Number: 111875

Immunohistochemical of paraffin-embedded human kidney using Catalog No:111875(IVNS1ABP antibody) at dilution of 1:100 (under 40x lens)

IP Result of anti-IVNS1ABP (IP:Catalog No:111875, 4ug; Detection:Catalog No:111875 1:800) with mouse heart tissue lysate 4000ug.