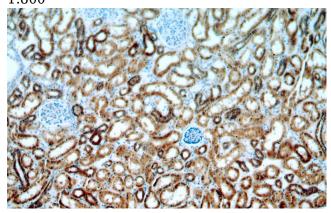

#### **Validations**

mouse heart tissue were subjected to SDS PAGE followed by western blot with Catalog No:111875(IVNS1ABP antibody) at dilution of 1:800

Immunohistochemical of paraffin-embedded human kidney using Catalog No:111875(IVNS1ABP antibody) at dilution of 1:100 (under 10x lens)