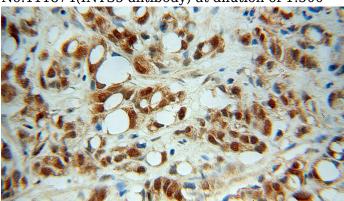

Immunohistochemical of paraffin-embedded human prostate cancer using Catalog No:111874(INTS5 antibody) at dilution of 1:100 (under 40x lens)

Immunohistochemical of paraffin-embedded

## **INTS5** antibody

Catalog Number: 111874

human prostate cancer using Catalog No:111874(INTS5 antibody) at dilution of 1:100

IP Result of anti-INTS5 (IP:Catalog No:111874, 4ug; Detection:Catalog No:111874 1:1000) with HeLa cells lysate 2000ug.