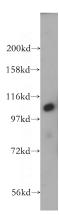

**Dilutions** 

Recommended Dilution:

WB: 1:500-1:5000

IP: 1:500-1:5000

IHC: 1:20-1:200

**Validations** 

human brain tissue were subjected to SDS PAGE followed by western blot with Catalog No:111874(INTS5 antibody) at dilution of 1:500