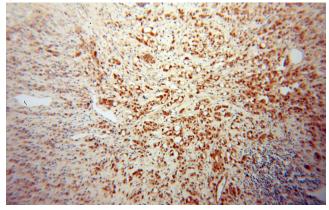

Immunohistochemical of paraffin-embedded human prostate cancer using Catalog No:111874(INTS5 antibody) at dilution of 1:100 (under 40x lens)

Immunohistochemical of paraffin-embedded

## **INTS5** antibody

Catalog Number: 111874

human prostate cancer using Catalog No:111874(INTS5 antibody) at dilution of 1:100

IP Result of anti-INTS5 (IP:Catalog No:111874, 4ug; Detection:Catalog No:111874 1:1000) with HeLa cells lysate 2000ug.