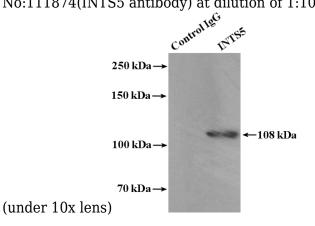

**Dilutions** 

Recommended Dilution:

WB: 1:500-1:5000

IP: 1:500-1:5000

IHC: 1:20-1:200

**Validations** 

human brain tissue were subjected to SDS PAGE followed by western blot with Catalog No:111874(INTS5 antibody) at dilution of 1:500