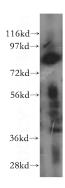

## **INTS10** antibody

Catalog Number: 111870

**Product name** 

INTS10 antibody

**Specificity** 

Human, Mouse, Rat; other species not tested.

**Antibody description** 

INTS10 Rabbit Polyclonal antibody. Positive IP detected in HeLa cells. Positive WB detected in human kidney tissue, HeLa cells, rat testis tissue. Observed molecular weight by Western-blot: 70-82 kDa

## **Validations**

human kidney tissue were subjected to SDS PAGE followed by western blot with Catalog No:111870(INTS10 antibody) at dilution of 1:500

IP Result of anti-INTS10 (IP:Catalog No:111870, 4ug; Detection:Catalog No:111870 1:500) with HeLa cells lysate 1080ug.