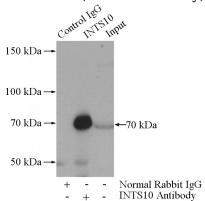

## **INTS10** antibody

Catalog Number: 111870

**Product name** 

INTS10 antibody

**Specificity** 

Human, Mouse, Rat; other species not tested.

**Antibody description** 

INTS10 Rabbit Polyclonal antibody. Positive IP detected in HeLa cells. Positive WB detected in human kidney tissue, HeLa cells, rat testis tissue. Observed molecular weight by Western-blot: 70-82 kDa

## **Validations**

human kidney tissue were subjected to SDS PAGE followed by western blot with Catalog No:111870(INTS10 antibody) at dilution of 1:500

IP Result of anti-INTS10 (IP:Catalog No:111870, 4ug; Detection:Catalog No:111870 1:500) with HeLa cells lysate 1080ug.