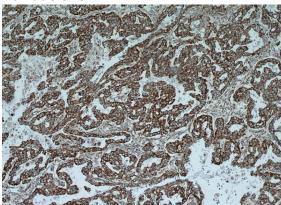

#### Antibody description

Integrin beta-6 Rabbit Polyclonal antibody. Positive IHC detected in human ovary tumor tissue.

#### Validations

Immunohistochemical of paraffin-embedded human ovary tumor using Catalog No:111865(ITGB6 antibody) at dilution of 1:50 (under 10x lens)

Immunohistochemical of paraffin-embedded human ovary tumor using Catalog No:111865(ITGB6 antibody) at dilution of 1:50 (under 40x lens)