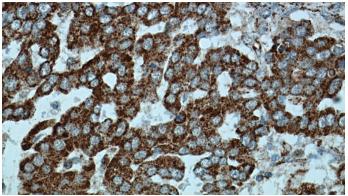

#### Antibody description

Integrin beta-6 Rabbit Polyclonal antibody. Positive IHC detected in human ovary tumor tissue.

#### Validations

Immunohistochemical of paraffin-embedded human ovary tumor using Catalog No:111865(ITGB6 antibody) at dilution of 1:50 (under 10x lens)

Immunohistochemical of paraffin-embedded human ovary tumor using Catalog No:111865(ITGB6 antibody) at dilution of 1:50 (under 40x lens)