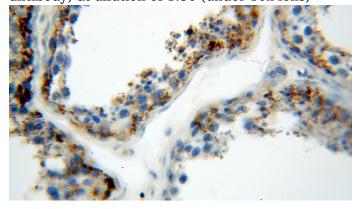

Immunohistochemical of paraffin-embedded human testis using Catalog No:111863(ITGB3 antibody) at dilution of 1:50 (under 10x lens)

Immunohistochemical of paraffin-embedded human testis using Catalog No:111863(ITGB3 antibody) at dilution of 1:50 (under 40x lens)