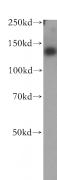

# **Antibody description**

Integrin beta-3 Rabbit Polyclonal antibody.
Positive WB detected in human placenta tissue.
Positive IHC detected in human testis tissue.
Observed molecular weight by Western-blot: 140 kDa

#### **Dilutions**

Recommended Dilution:

WB: 1:500-1:5000

IHC: 1:20-1:200 **Validations** 

human placenta tissue were subjected to SDS PAGE followed by western blot with Catalog No:111863(ITGB3 antibody) at dilution of 1:300