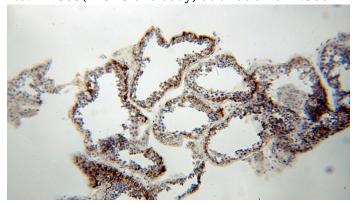

Immunohistochemical of paraffin-embedded human testis using Catalog No:111863(ITGB3 antibody) at dilution of 1:50 (under 10x lens)

Immunohistochemical of paraffin-embedded human testis using Catalog No:111863(ITGB3 antibody) at dilution of 1:50 (under 40x lens)