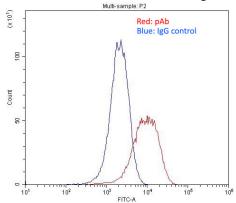

1X10^6 PC-3 cells were stained with 0.2ug Integrin alpha-3 antibody (Catalog No:111858, red) and control antibody (blue). Fixed with 4% PFA blocked with 3% BSA (30 min). Alexa Fluor 488-congugated AffiniPure Goat Anti-Rabbit IgG(H+L) with dilution 1:1500.