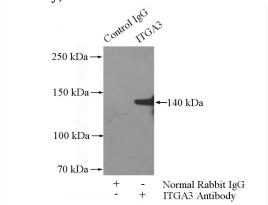

#### **Validations**

PC-3 cells were subjected to SDS PAGE followed by western blot with Catalog No:111858(ITGA3 antibody) at dilution of 1:500

IP Result of anti-Integrin alpha-3 (IP:Catalog No:111858, 4ug; Detection:Catalog No:111858 1:500) with PC-3 cells lysate 1200ug.