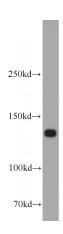

## **Antibody description**

Integrin alpha-3 Rabbit Polyclonal antibody. Positive IF detected in A549 cells. Positive FC detected in PC-3 cells. Positive WB detected in PC-3 cells, A549 cells, human brain tissue, human heart tissue, human testis tissue. Positive IP detected in PC-3 cells. Observed molecular weight by Western-blot: 120 kDa

#### **Validations**

PC-3 cells were subjected to SDS PAGE followed by western blot with Catalog No:111858(ITGA3 antibody) at dilution of 1:500

IP Result of anti-Integrin alpha-3 (IP:Catalog No:111858, 4ug; Detection:Catalog No:111858 1:500) with PC-3 cells lysate 1200ug.