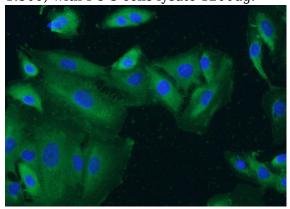

# **Integrin alpha-3 antibody**

Catalog Number: 111858

Immunofluorescent analysis of A549 cells using Catalog No:111858(Integrin alpha-3 Antibody) at dilution of 1:50 and Alexa Fluor 488-congugated AffiniPure Goat Anti-Rabbit IgG(H+L)