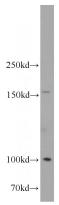

# **Antibody description**

Integrin alpha 6X1A-Specific Rabbit Polyclonal antibody. Positive WB detected in mouse spleen tissue, mouse colon tissue. Observed molecular weight by Western-blot: 100 kDa, 150 kDa

#### **Validations**

mouse spleen tissue were subjected to SDS PAGE followed by western blot with Catalog No:111855(ITGA6-Specific antibody) at dilution of 1:300