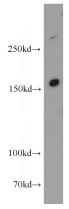

## **INSRR** antibody

Catalog Number: 111852

**Product name** 

**INSRR** antibody

**Specificity** 

human, mouse, rat; other species not tested.

**Antibody description** 

INSRR Rabbit Polyclonal antibody. Positive WB detected in mouse kidney tissue. Observed molecular weight by Western-blot: 150-155kd

**Dilutions** 

**Recommended Dilution:** 

WB: 1:500-1:5000

**Validations** 

mouse kidney tissue were subjected to SDS PAGE followed by western blot with Catalog No:111852(INSRR antibody) at dilution of 1:500