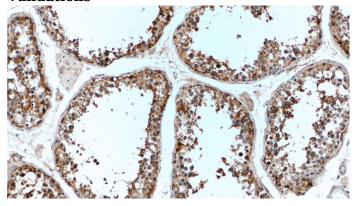

# **Antibody description**

INSL3 Rabbit Polyclonal antibody. Positive IHC detected in human testis tissue, human ovary tissue.

#### **Validations**

Immunohistochemistry of paraffin-embedded human testis tissue slide using Catalog No:111850(INSL3 Antibody) at dilution of 1:50 (under 10x lens)

Immunohistochemistry of paraffin-embedded human testis tissue slide using Catalog No:111850(INSL3 Antibody) at dilution of 1:50 (under 40x lens)