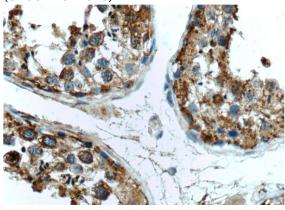

# **Antibody description**

INSL3 Rabbit Polyclonal antibody. Positive IHC detected in human testis tissue, human ovary tissue.

#### **Validations**

Immunohistochemistry of paraffin-embedded human testis tissue slide using Catalog No:111850(INSL3 Antibody) at dilution of 1:50 (under 10x lens)

Immunohistochemistry of paraffin-embedded human testis tissue slide using Catalog No:111850(INSL3 Antibody) at dilution of 1:50 (under 40x lens)