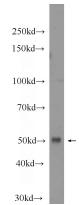

## **IRF8** antibody

Catalog Number: 111840

**Product name** 

IRF8 antibody

**Specificity** 

Human; other species not tested.

**Antibody description** 

IRF8 Rabbit Polyclonal antibody. Positive WB detected in Raji cells. Observed molecular weight by Western-blot: 50kd

**Dilutions** 

Recommended Dilution:

WB: 1:500-1:5000

**Validations** 

Raji cells were subjected to SDS PAGE followed by western blot with Catalog No:111840(IRF8 Antibody) at dilution of 1:1000