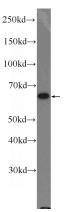

# **Antibody description**

IRF6 Rabbit Polyclonal antibody. Positive IF detected in PC-3 cells. Positive WB detected in PC-3 cells, A549 cells, COLO 320 cells, MCF-7 cells. Observed molecular weight by Western-blot: 55-65 kDa

## PC-3 cells were subjected to SDS PAGE followed by western blot with Catalog No:111838(IRF6 Antibody) at dilution of 1:600

Immunofluorescent analysis of (-20oc Ethanol) fixed PC-3 cells using Catalog No:111838(IRF6 Antibody) at dilution of 1:50 and Alexa Fluor 488congugated AffiniPure Goat Anti-Rabbit IgG(H+L)