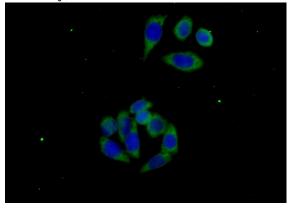

# **Antibody description**

IRF6 Rabbit Polyclonal antibody. Positive IF detected in PC-3 cells. Positive WB detected in PC-3 cells, A549 cells, COLO 320 cells, MCF-7 cells. Observed molecular weight by Western-blot: 55-65 kDa

## PC-3 cells were subjected to SDS PAGE followed by western blot with Catalog No:111838(IRF6 Antibody) at dilution of 1:600

Immunofluorescent analysis of (-20oc Ethanol) fixed PC-3 cells using Catalog No:111838(IRF6 Antibody) at dilution of 1:50 and Alexa Fluor 488congugated AffiniPure Goat Anti-Rabbit IgG(H+L)