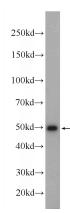

## **Antibody description**

IRF1 Rabbit Polyclonal antibody. Positive WB detected in Raji cells, Jurkat cells. Positive IHC detected in human breast cancer tissue. Observed molecular weight by Western-blot: 45-50 kDa

#### **Dilutions**

Recommended Dilution:

WB: 1:200-1:1000

IHC: 1:20-1:200 **Validations** 

Raji cells were subjected to SDS PAGE followed by western blot with Catalog No:111831(IRF1 Antibody) at dilution of 1:300