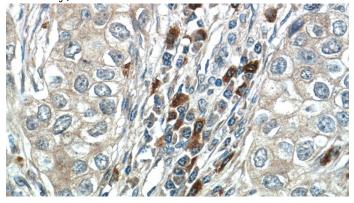

## **Antibody description**

IRF1 Rabbit Polyclonal antibody. Positive WB detected in Raji cells, Jurkat cells. Positive IHC detected in human breast cancer tissue. Observed molecular weight by Western-blot: 45-50 kDa

Immunohistochemistry of paraffin-embedded human breast cancer tissue slide using Catalog No:111831(IRF1 Antibody) at dilution of 1:50 (under 40x lens)