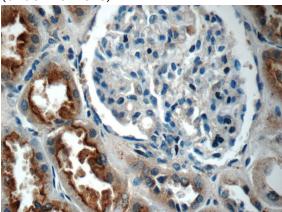

#### **Validations**

Immunohistochemistry of paraffin-embedded human kidney tissue slide using Catalog No:111827(IQSEC2 Antibody) at dilution of 1:50 (under 10x lens)

Immunohistochemistry of paraffin-embedded human kidney tissue slide using Catalog No:111827(IQSEC2 Antibody) at dilution of 1:50 (under 40x lens)