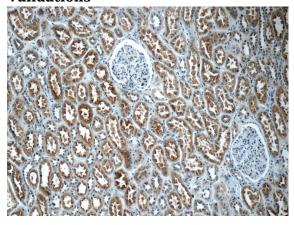

#### **Validations**

Immunohistochemistry of paraffin-embedded human kidney tissue slide using Catalog No:111827(IQSEC2 Antibody) at dilution of 1:50 (under 10x lens)

Immunohistochemistry of paraffin-embedded human kidney tissue slide using Catalog No:111827(IQSEC2 Antibody) at dilution of 1:50 (under 40x lens)