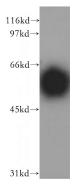

# **Antibody description**

IP6K2 Rabbit Polyclonal antibody. Positive WB detected in human adrenal gland tissue, human heart tissue, K-562 cells. Observed molecular weight by Western-blot: 49kd

# Validations

human adrenal gland tissue were subjected to SDS PAGE followed by western blot with Catalog No:111816(IP6K2 antibody) at dilution of 1:500