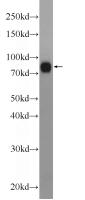

## Antibody description

INTU Rabbit Polyclonal antibody. Positive WB detected in mouse liver tissue, mouse heart tissue, mouse skeletal muscle tissue. Observed molecular weight by Western-blot: 80 kDa

# Validations

mouse liver tissue were subjected to SDS PAGE followed by western blot with Catalog No:111812(INTU Antibody) at dilution of 1:1000