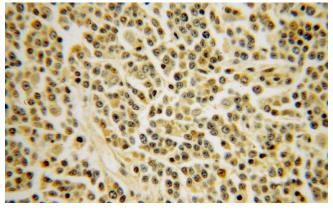

Immunohistochemical of paraffin-embedded human lymphoma using Catalog No:111808(INPP5B antibody) at dilution of 1:50 (under 10x lens)

Immunohistochemical of paraffin-embedded human lymphoma using Catalog

## $INPP5B\ antibody$

Catalog Number: 111808

No:111808(INPP5B antibody) at dilution of 1:50 (under 40x lens)