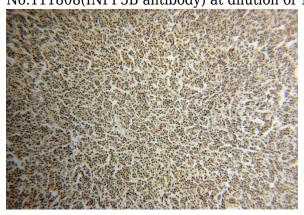

Immunohistochemical of paraffin-embedded human lymphoma using Catalog No:111808(INPP5B antibody) at dilution of 1:50 (under 10x lens)

Immunohistochemical of paraffin-embedded human lymphoma using Catalog