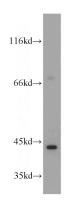

## **INPP5A** antibody

Catalog Number: 111807

**Product name** 

INPP5A antibody

**Specificity** 

human, mouse, rat; other species not tested.

**Antibody description** 

INPP5A Rabbit Polyclonal antibody. Positive WB detected in HeLa cells, COLO 320 cells, HepG2 cells, human brain tissue. Observed molecular weight by Western-blot: 43-48kd

**Dilutions** 

Recommended Dilution:

WB: 1:500-1:5000

**Validations** 

HeLa cells were subjected to SDS PAGE followed by western blot with Catalog No:111807(INPP5A antibody) at dilution of 1:500