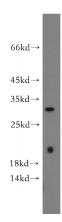

**Antibody description** 

INMT Rabbit Polyclonal antibody. Positive WB detected in mouse pancreas tissue. Observed molecular weight by Western-blot: 29kd

**Preparation** 

This antibody was obtained by immunization of INMT recombinant protein (Accession Number: NM\_006774). Purification method: Antigen affinity purified.

**Applications** 

ELISA, WB

**Dilutions** 

Recommended Dilution: WB: 1:200-1:2000

**Validations** 

mouse pancreas tissue were subjected to SDS PAGE followed by western blot with Catalog No:111802(INMT antibody) at dilution of 1:300