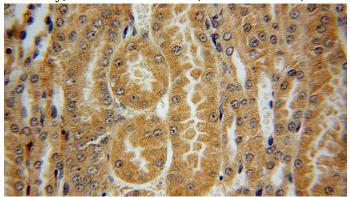

## **Antibody description**

Inhibin beta B Rabbit Polyclonal antibody. Positive IHC detected in human kidney tissue.

#### **Validations**

Immunohistochemical of paraffin-embedded human kidney using Catalog No:111801(INHBB antibody) at dilution of 1:50 (under 10x lens)

Immunohistochemical of paraffin-embedded human kidney using Catalog No:111801(INHBB antibody) at dilution of 1:50 (under 40x lens)