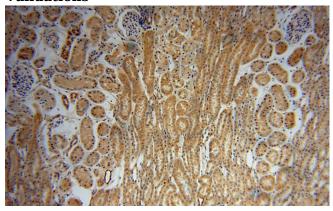

## **Antibody description**

Inhibin beta B Rabbit Polyclonal antibody. Positive IHC detected in human kidney tissue.

#### **Validations**

Immunohistochemical of paraffin-embedded human kidney using Catalog No:111801(INHBB antibody) at dilution of 1:50 (under 10x lens)

Immunohistochemical of paraffin-embedded human kidney using Catalog No:111801(INHBB antibody) at dilution of 1:50 (under 40x lens)