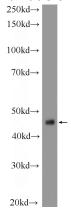

## **ING1** antibody

Catalog Number: 111790

**Product name** 

ING1 antibody

**Specificity** 

Human, Mouse, Rat; other species not tested.

**Antibody description** 

ING1 Rabbit Polyclonal antibody. Positive WB detected in mouse liver tissue, A375 cells. Observed molecular weight by Western-blot: 47 kDa

## **Validations**

mouse liver tissue were subjected to SDS PAGE followed by western blot with Catalog No:111790(ING1 Antibody) at dilution of 1:600