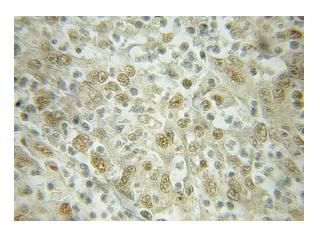

## **Antibody description**

Importin beta Rabbit Polyclonal antibody. Positive IHC detected in human colon cancer tissue. Positive WB detected in mouse brain tissue, A2780 cells, HeLa cells, HT-1080 cells, rat brain tissue. Observed molecular weight by Western-blot: 90-97 kDa

#### **Validations**

Immunohistochemical of paraffin-embedded human colon cancer using Catalog No:111787(KPNB1 antibody) at dilution of 1:50

mouse brain tissue were subjected to SDS PAGE followed by western blot with Catalog No:111787(KPNB1 Antibody) at dilution of 1:600