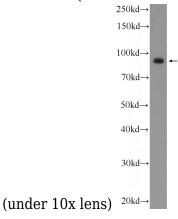

## **Antibody description**

Importin beta Rabbit Polyclonal antibody. Positive IHC detected in human colon cancer tissue. Positive WB detected in mouse brain tissue, A2780 cells, HeLa cells, HT-1080 cells, rat brain tissue. Observed molecular weight by Western-blot: 90-97 kDa

#### **Validations**

Immunohistochemical of paraffin-embedded human colon cancer using Catalog No:111787(KPNB1 antibody) at dilution of 1:50

mouse brain tissue were subjected to SDS PAGE followed by western blot with Catalog No:111787(KPNB1 Antibody) at dilution of 1:600