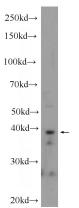

IMPAD1 Rabbit Polyclonal antibody. Positive WB detected in 3T3-L1 cells. Observed molecular weight by Western-blot: 39 kDa

### Validations

3T3-L1 cells were subjected to SDS PAGE followed by western blot with Catalog No:111783(IMPAD1 Antibody) at dilution of 1:300