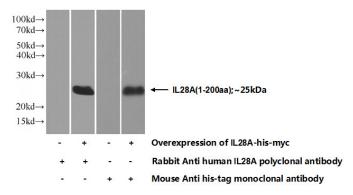

## **IL-28A** antibody

Catalog Number: 111782

**Product name** 

IL-28A antibody

**Specificity** 

Human; other species not tested.

**Antibody description** 

IL-28A Rabbit Polyclonal antibody. Positive WB detected in Transfected HEK-293 cells.

## **Validations**

Transfected HEK-293 cells were subjected to SDS PAGE followed by western blot with Catalog No:111782(IL28A Antibody) at dilution of 1:1000