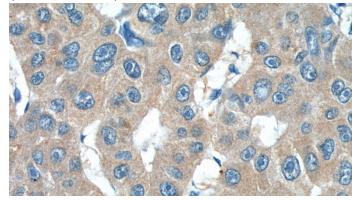

# **Antibody description**

IL-27 Rabbit Polyclonal antibody. Positive WB detected in Transfected HEK-293 cells. Positive IHC detected in human liver cancer tissue.

Immunohistochemistry of paraffin-embedded human liver cancer tissue slide using Catalog No:111781(IL27 Antibody) at dilution of 1:50 (under 10x lens)

Immunohistochemistry of paraffin-embedded human liver cancer tissue slide using Catalog No:111781(IL27 Antibody) at dilution of 1:50 (under 40x lens)