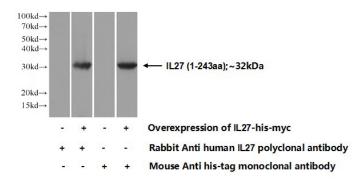

# **Antibody description**

IL-27 Rabbit Polyclonal antibody. Positive WB detected in Transfected HEK-293 cells. Positive IHC detected in human liver cancer tissue.

#### **Dilutions**

Recommended Dilution:

WB: 1:200-1:2000

IHC: 1:20-1:200 **Validations** 

Transfected HEK-293 cells were subjected to SDS PAGE followed by western blot with Catalog No:111781(IL27 Antibody) at dilution of 1:700