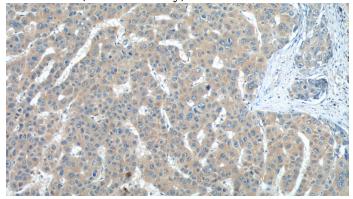

# **Antibody description**

IL-27 Rabbit Polyclonal antibody. Positive WB detected in Transfected HEK-293 cells. Positive IHC detected in human liver cancer tissue.

Immunohistochemistry of paraffin-embedded human liver cancer tissue slide using Catalog No:111781(IL27 Antibody) at dilution of 1:50 (under 10x lens)

Immunohistochemistry of paraffin-embedded human liver cancer tissue slide using Catalog No:111781(IL27 Antibody) at dilution of 1:50 (under 40x lens)