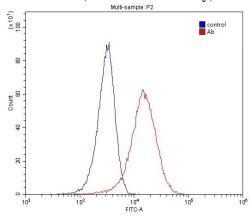

# **Antibody description**

IL22RA2 Rabbit Polyclonal antibody. Positive FC detected in HeLa cells. Positive WB detected in MDA-MB-453s cells. Observed molecular weight by Western-blot: 27 kDa

## **Validations**

MDA-MB-453s cells were subjected to SDS PAGE followed by western blot with Catalog No:111780(IL22RA2 Antibody) at dilution of 1:600

1X10^6 HeLa cells were stained with 0.2ug IL22RA2 antibody (Catalog No:111780, red) and control antibody (blue). Fixed with 4% PFA blocked with 3% BSA (30 min). Alexa Fluor 488-congugated AffiniPure Goat Anti-Rabbit IgG(H+L) with dilution 1:1500.