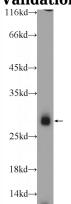

# **Antibody description**

IL22RA2 Rabbit Polyclonal antibody. Positive FC detected in HeLa cells. Positive WB detected in MDA-MB-453s cells. Observed molecular weight by Western-blot: 27 kDa

## **Validations**

MDA-MB-453s cells were subjected to SDS PAGE followed by western blot with Catalog No:111780(IL22RA2 Antibody) at dilution of 1:600

1X10^6 HeLa cells were stained with 0.2ug IL22RA2 antibody (Catalog No:111780, red) and control antibody (blue). Fixed with 4% PFA blocked with 3% BSA (30 min). Alexa Fluor 488-congugated AffiniPure Goat Anti-Rabbit IgG(H+L) with dilution 1:1500.