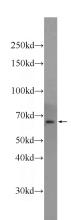

## **Antibody description**

ILVBL Rabbit Polyclonal antibody. Positive WB detected in HepG2 cells, MCF-7 cells. Positive IHC detected in human heart tissue. Observed molecular weight by Western-blot: 68 kDa

#### **Validations**

HepG2 cells were subjected to SDS PAGE followed by western blot with Catalog No:111756(ILVBL Antibody) at dilution of 1:1000

Immunohistochemistry of paraffin-embedded human heart tissue slide using Catalog No:111756(ILVBL Antibody) at dilution of 1:100 (under 10x lens)