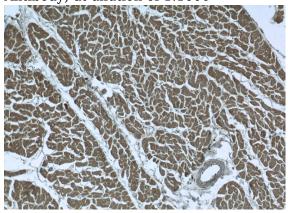

#### **Validations**

HepG2 cells were subjected to SDS PAGE followed by western blot with Catalog No:111756(ILVBL Antibody) at dilution of 1:1000

Immunohistochemistry of paraffin-embedded human heart tissue slide using Catalog No:111756(ILVBL Antibody) at dilution of 1:100 (under 10x lens)