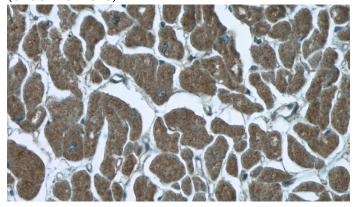

Immunohistochemistry of paraffin-embedded human heart tissue slide using Catalog No:111756(ILVBL Antibody) at dilution of 1:100 (under 40x lens)